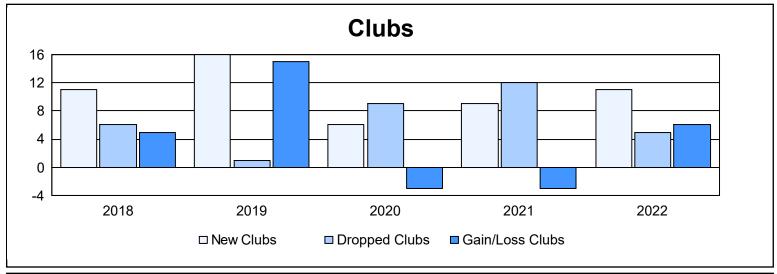

District 322 B1 As of June 2022 Cumulative

| Year      | New<br>Clubs | Dropped<br>Clubs | Gain/<br>Loss<br>Clubs | New<br>Members | Charter<br>Members | Reinstate<br>Members | Transfer<br>Members | Total<br>Member<br>Added | Total<br>Members<br>Dropped | Gain/<br>Loss<br>Members |
|-----------|--------------|------------------|------------------------|----------------|--------------------|----------------------|---------------------|--------------------------|-----------------------------|--------------------------|
| 2017-2018 | 11           | 6                | 5                      | 391            | 236                | 18                   | 0                   | 645                      | 549                         | 96                       |
| 2018-2019 | 16           | 1                | 15                     | 894            | 483                | 63                   | 65                  | 1,505                    | 514                         | 991                      |
| 2019-2020 | 6            | 9                | -3                     | 161            | 138                | 15                   | 16                  | 330                      | 1,178                       | -848                     |
| 2020-2021 | 9            | 12               | -3                     | 315            | 202                | 13                   | 1                   | 531                      | 719                         | -188                     |
| 2021-2022 | 11           | 5                | 6                      | 434            | 303                | 28                   | 2                   | 767                      | 538                         | 229                      |
| Average   | 11           | 7                | 4                      | 439            | 272                | 27                   | 17                  | 756                      | 700                         | 56                       |