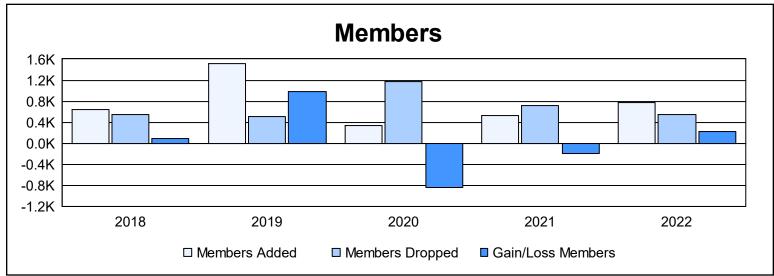

District 322 B1 As of June 2022 Cumulative

| Year      | New<br>Clubs | Dropped<br>Clubs | Gain/<br>Loss<br>Clubs | New<br>Members | Charter<br>Members | Reinstate<br>Members | Transfer<br>Members | Total<br>Member<br>Added | Total<br>Members<br>Dropped | Gain/<br>Loss<br>Members |
|-----------|--------------|------------------|------------------------|----------------|--------------------|----------------------|---------------------|--------------------------|-----------------------------|--------------------------|
| 2017-2018 | 11           | 6                | 5                      | 391            | 236                | 18                   | 0                   | 645                      | 549                         | 96                       |
| 2018-2019 | 16           | 1                | 15                     | 894            | 483                | 63                   | 65                  | 1,505                    | 514                         | 991                      |
| 2019-2020 | 6            | 9                | -3                     | 161            | 138                | 15                   | 16                  | 330                      | 1,178                       | -848                     |
| 2020-2021 | 9            | 12               | -3                     | 315            | 202                | 13                   | 1                   | 531                      | 719                         | -188                     |
| 2021-2022 | 11           | 5                | 6                      | 434            | 303                | 28                   | 2                   | 767                      | 538                         | 229                      |
| Average   | 11           | 7                | 4                      | 439            | 272                | 27                   | 17                  | 756                      | 700                         | 56                       |